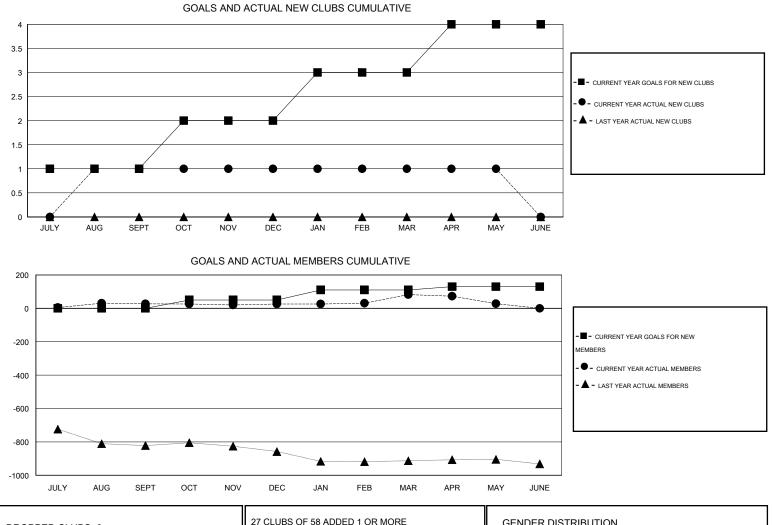

## LOCATION INDIA

| -             |                  | Clubs             |                  |                  | Members               |                    |                                     |                    |                  |  |
|---------------|------------------|-------------------|------------------|------------------|-----------------------|--------------------|-------------------------------------|--------------------|------------------|--|
|               | RESU             | LTS FOR 2015-2016 |                  |                  | RESULTS FOR 2015-2016 |                    |                                     |                    |                  |  |
| QUARTER       | NEW CLUB<br>GOAL | NEW CLUBS         | DROPPED<br>CLUBS | NET<br>GAIN/LOSS | QUARTER               | NEW MEMBER<br>GOAL | CHARTER AND<br>NEW MEMBERS<br>ADDED | DROPPED<br>MEMBERS | NET<br>GAIN/LOSS |  |
| JULY/AUG/SEPT | 1                | 1                 | 0                | 1                | JULY/AUG/SEPT         | 0                  | 63                                  | 36                 | 27               |  |
| OCT/NOV/DEC   | 1                | 0                 | 0                | 0                | OCT/NOV/DEC           | 50                 | 15                                  | 16                 | -1               |  |
| JAN/FEB/MAR   | 1                | 0                 | 0                | 0                | JAN/FEB/MAR           | 60                 | 71                                  | 15                 | 56               |  |
| APR/MAY/JUNE  | 1                | 0                 | 0                | 0                | APR/MAY/JUNE          | 20                 | 6                                   | 60                 | -54              |  |

| DROPPED CLUBS: 0 |     | 27 CLUBS OF 58 ADDED 1 OR MORE           | GENDER DISTRIBUTION |                |     |
|------------------|-----|------------------------------------------|---------------------|----------------|-----|
|                  |     | NEW MEMBERS                              | MALE                | 1,115 (63.46%) |     |
|                  |     | 1                                        | FEMALE              | 642 (36.54%)   |     |
| DROPPED MEMBERS  |     |                                          |                     |                |     |
| DECEASED         | 14  |                                          |                     |                |     |
| CLUB CANCELLED   | 0   | CLICK HERE FOR HEALTH<br>ASSESSMENT DATA | FAMILY UNIT MEMBER  | S              | 745 |
| OTHER            | 113 |                                          | HEAD OF HOUSEHOLD   | 319            |     |
| TOTAL            | 127 |                                          | NON-HEAD OF HOUSE   | 426            |     |
|                  |     | _                                        |                     |                |     |